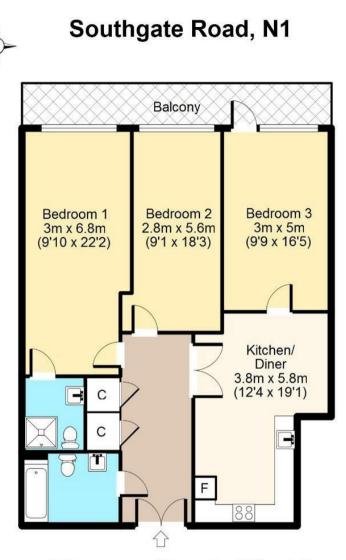

Available Now.

Unlimited Wifi, Bills and Bi-Weekly Cleaning all Included.

Total area: approx. 90 sq. metres (963 sq. feet) For illustration purposes only - not to scale

IMPORTANT NOTICE - These particulars have been prepared in good faith and they are not intended to constitute part of an offer or contract. We have not performed a structural survey on this property and the services, appliances and specific fittings have not been tested. All photographs, measurements, floor plans and distances referred to are given as a guide and should not be relied upon.