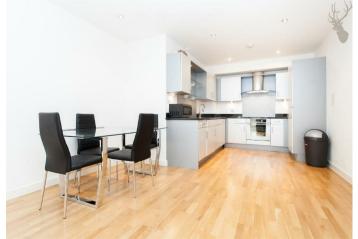

Southgate Road, London, N1

A spacious double bedroom within this recently refurbished apartment, located on the third floor of a purpose built block with lift and concierge desk.

Beautifully styled throughout, the room has shared access to a contemporary kitchen/diner with integrated appliances and a smart bathroom shared with one other room.