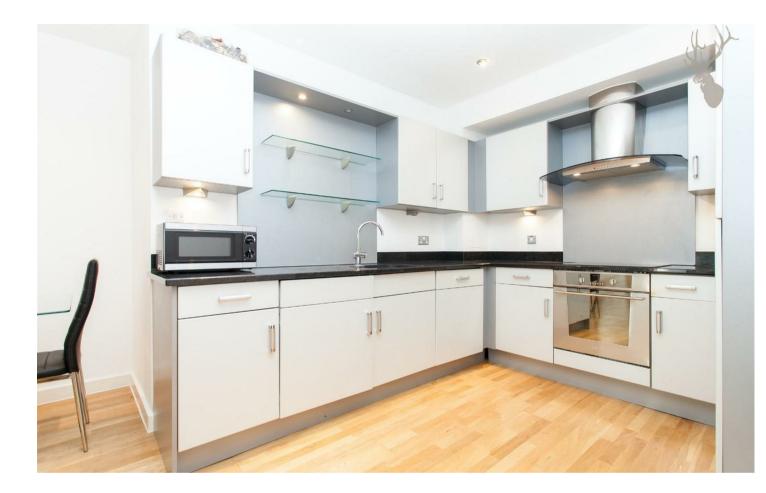

Southgate Road, London, N1

A spacious double bedroom within this recently refurbished apartment, located on the third floor of a purpose built block with lift and concierge desk.

Beautifully styled throughout, the room has shared access to a contemporary kitchen/diner with integrated appliances and a smart bathroom shared with one other room.